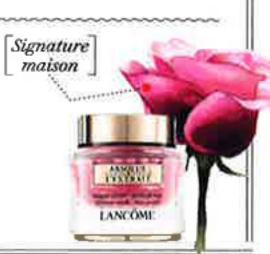

## *Gâline* By Terry

Terry de Gunzburg en a fait la vedette de sa ligne Baume de rose.

HAUNE DE BONE

Ses principes actifs sont au cœur de la gamme de soins Absolue.